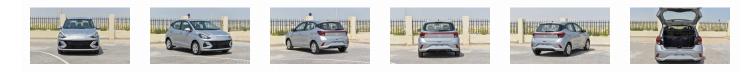

## HYUNDAI GRAND i10 HB 1.2 GL PETROL A/T MY24

REVERSE PARKING SENSOR

**1.2L Petrol 2024** Car Code: G1244

| ENGINE & TRANSMISSION               |                                     |
|-------------------------------------|-------------------------------------|
| ENGINE                              | 1.2L,4 CYLINDER                     |
| POWER (PS/RPM)                      | 83 / 6000                           |
| TORQUE (kg·m / rpm)                 | 11.6 / 4000                         |
| EMISSION                            | EURO 2                              |
| DRIVE SYSTEM                        | 2WD                                 |
| TRANSMISSION                        | AUTOMATIC                           |
| DIMENSION, CAPACITIES & SUSPENSIONS |                                     |
| FUEL TANK CAPACITY                  | 37 Litres                           |
| TYRES                               | R14                                 |
| GROUD CLEARANCE                     | 167 MM                              |
| INTERIOR FEATURES & SAFETY          |                                     |
| ABS                                 | DRIVER SEAT HEIGHT ADJUSTER         |
| HILL ASSIST CONTROL                 | MANUAL AC                           |
| DUAL AIRBAGS                        | 6-4 SPLIT FOLDING SEAT              |
| KEYLESS ENTRY                       | IMMOBILIZER                         |
| BLUETOOTH                           | MANUAL CHILD LOCK                   |
| POWER WINDOWS                       | ELECTRONIC STABILITY CONTROL (ESC)  |
| TYRE PRESSURE MONITORING SYSTEM     | DRIVER & PASSENGER SEAT BACK POCKET |
| STEERING WHEEL AUDIO REMOTE CONTROL | AUDIO RADIO                         |
| CENTRAL DOOR LOCK                   |                                     |
| EXTERIOR FEATURES                   |                                     |
| MUDGUARD                            | ELECTRIC FOLDING MIRROR             |