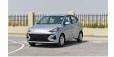

## HYUNDAI GRAND i10 HB 1.2 GL PETROL A/T MY24

REVERSE PARKING SENSOR

**1.2L Petrol 2024** Car Code: G1244

| ENGINE & TRANSMISSION               |                                     |
|-------------------------------------|-------------------------------------|
| ENGINE                              | 1.2L,4 CYLINDER                     |
| POWER (PS/RPM)                      | 83 / 6000                           |
| TORQUE (kg·m / rpm)                 | 11.6 / 4000                         |
| EMISSION                            | EURO 2                              |
| DRIVE SYSTEM                        | 2WD                                 |
| TRANSMISSION                        | AUTOMATIC                           |
| DIMENSION, CAPACITIES & SUSPENSIONS |                                     |
| FUEL TANK CAPACITY                  | 37 Litres                           |
| TYRES                               | R14                                 |
| GROUD CLEARANCE                     | 167 MM                              |
| INTERIOR FEATURES & SAFETY          |                                     |
| ABS                                 | DRIVER SEAT HEIGHT ADJUSTER         |
| HILL ASSIST CONTROL                 | MANUAL AC                           |
| DUAL AIRBAGS                        | 6-4 SPLIT FOLDING SEAT              |
| KEYLESS ENTRY                       | IMMOBILIZER                         |
| BLUETOOTH                           | MANUAL CHILD LOCK                   |
| POWER WINDOWS                       | ELECTRONIC STABILITY CONTROL (ESC)  |
| TYRE PRESSURE MONITORING SYSTEM     | DRIVER & PASSENGER SEAT BACK POCKET |
| STEERING WHEEL AUDIO REMOTE CONTROL | AUDIO RADIO                         |
| CENTRAL DOOR LOCK                   |                                     |
| EXTERIOR FEATURES                   |                                     |
| MUDGUARD                            | ELECTRIC FOLDING MIRROR             |