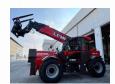

## LGMG H1840 Telehandler HEAVYEQUIPMENT Diesel 2024

Car Code: H1840 Telehandler

| DIMENSION, CAPACITIES & SUSPENSIONS |                             |
|-------------------------------------|-----------------------------|
| Max. Capacity                       | 4000kg                      |
| Overall Weight                      | 12350kg                     |
| Max. Lifting Height                 | 17.6m                       |
| Max. Outreach                       | 13.1m                       |
| Min. Turning Radius                 | 4.2m                        |
| Gradeability-Unladen                | 65%                         |
| Tilt Angle                          | ±9°                         |
| Max. Braking Distance-Unladen       | 5.5 (20km/h)                |
| Primary Boom Ascending Time         | 11-17.5s                    |
| Primary Boom DescendingTime         | 16-23.5s                    |
| Drive /Steering Mode                | 4Wheel Drive, 4 Wheel Steer |
| First Gear Travel Speed             | 5km/h                       |
| Second Gear Travel Speed            | 30km/h                      |
| First Gear Travel Speed             | 5km/h                       |
| Second Gear Travel Speed            | 30km/h                      |
| Boom Extending Time                 | 15-22.5s                    |
| Boom Retracting Time                | 11-18s                      |
| Overall Length - A                  | 6.28m                       |
| Overall Width - B                   | 2.44m                       |
| Overall Height - C                  | 2.68m                       |
| Wheel Track - E                     | 1.96m                       |
| Max. Lifting Height - F             | 17.6m                       |
| Ground Clearance                    | 0.41m                       |
| Standard Tyres                      | 440/80R24                   |
| Wheelbase - D                       | 3.12m                       |
| Power Source                        | Perkins                     |
| Rated Power                         | 74.5kw                      |
| Hydraulic Oil Capacity              | 180L                        |
| Fuel Tank Capacity                  | 150L                        |
|                                     |                             |