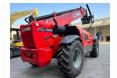

## LGMG H1840 Telehandler HEAVYEQUIPMENT Diesel 2024

Car Code: H1840 Telehandler

| DIMENSION, CAPACITIES & SUSPENSIONS |                             |
|-------------------------------------|-----------------------------|
| Max. Capacity                       | 4000kg                      |
| Overall Weight                      | 12350kg                     |
| Max. Lifting Height                 | 17.6m                       |
| Max. Outreach                       | 13.1m                       |
| Min. Turning Radius                 | 4.2m                        |
| Gradeability-Unladen                | 65%                         |
| Tilt Angle                          | ±9°                         |
| Max. Braking Distance-Unladen       | 5.5 (20km/h)                |
| Primary Boom Ascending Time         | 11-17.5s                    |
| Primary Boom DescendingTime         | 16-23.5s                    |
| Drive /Steering Mode                | 4Wheel Drive, 4 Wheel Steer |
| First Gear Travel Speed             | 5km/h                       |
| Second Gear Travel Speed            | 30km/h                      |
| First Gear Travel Speed             | 5km/h                       |
| Second Gear Travel Speed            | 30km/h                      |
| Boom Extending Time                 | 15-22.5s                    |
| Boom Retracting Time                | 11-18s                      |
| Overall Length - A                  | 6.28m                       |
| Overall Width - B                   | 2.44m                       |
| Overall Height - C                  | 2.68m                       |
| Wheel Track - E                     | 1.96m                       |
| Max. Lifting Height - F             | 17.6m                       |
| Ground Clearance                    | 0.41m                       |
| Standard Tyres                      | 440/80R24                   |
| Wheelbase - D                       | 3.12m                       |
| Power Source                        | Perkins                     |
| Rated Power                         | 74.5kw                      |
| Hydraulic Oil Capacity              | 180L                        |
| Fuel Tank Capacity                  | 150L                        |
|                                     |                             |