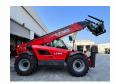

## LGMG H1840 Telehandler HEAVYEQUIPMENT Diesel 2024

Car Code: H1840 Telehandler

| DIMENSION, CAPACITIES & SUSPENSIONS |                             |
|-------------------------------------|-----------------------------|
| Max. Capacity                       | 4000kg                      |
| Overall Weight                      | 12350kg                     |
| Max. Lifting Height                 | 17.6m                       |
| Max. Outreach                       | 13.1m                       |
| Min. Turning Radius                 | 4.2m                        |
| Gradeability-Unladen                | 65%                         |
| Tilt Angle                          | ±9°                         |
| Max. Braking Distance-Unladen       | 5.5 (20km/h)                |
| Primary Boom Ascending Time         | 11-17.5s                    |
| Primary Boom DescendingTime         | 16-23.5s                    |
| Drive /Steering Mode                | 4Wheel Drive, 4 Wheel Steer |
| First Gear Travel Speed             | 5km/h                       |
| Second Gear Travel Speed            | 30km/h                      |
| First Gear Travel Speed             | 5km/h                       |
| Second Gear Travel Speed            | 30km/h                      |
| Boom Extending Time                 | 15-22.5s                    |
| Boom Retracting Time                | 11-18s                      |
| Overall Length - A                  | 6.28m                       |
| Overall Width - B                   | 2.44m                       |
| Overall Height - C                  | 2.68m                       |
| Wheel Track - E                     | 1.96m                       |
| Max. Lifting Height - F             | 17.6m                       |
| Ground Clearance                    | 0.41m                       |
| Standard Tyres                      | 440/80R24                   |
| Wheelbase - D                       | 3.12m                       |
| Power Source                        | Perkins                     |
| Rated Power                         | 74.5kw                      |
| Hydraulic Oil Capacity              | 180L                        |
| Fuel Tank Capacity                  | 150L                        |
|                                     |                             |