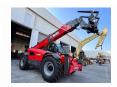

## LGMG H1840 Telehandler HEAVYEQUIPMENT Diesel 2024

Car Code: H1840 Telehandler

| DIMENSION, CAPACITIES & SUSPENSIONS |                             |
|-------------------------------------|-----------------------------|
| Max. Capacity                       | 4000kg                      |
| Overall Weight                      | 12350kg                     |
| Max. Lifting Height                 | 17.6m                       |
| Max. Outreach                       | 13.1m                       |
| Min. Turning Radius                 | 4.2m                        |
| Gradeability-Unladen                | 65%                         |
| Tilt Angle                          | ±9°                         |
| Max. Braking Distance-Unladen       | 5.5 (20km/h)                |
| Primary Boom Ascending Time         | 11-17.5s                    |
| Primary Boom DescendingTime         | 16-23.5s                    |
| Drive /Steering Mode                | 4Wheel Drive, 4 Wheel Steer |
| First Gear Travel Speed             | 5km/h                       |
| Second Gear Travel Speed            | 30km/h                      |
| First Gear Travel Speed             | 5km/h                       |
| Second Gear Travel Speed            | 30km/h                      |
| Boom Extending Time                 | 15-22.5s                    |
| Boom Retracting Time                | 11-18s                      |
| Overall Length - A                  | 6.28m                       |
| Overall Width - B                   | 2.44m                       |
| Overall Height - C                  | 2.68m                       |
| Wheel Track - E                     | 1.96m                       |
| Max. Lifting Height - F             | 17.6m                       |
| Ground Clearance                    | 0.41m                       |
| Standard Tyres                      | 440/80R24                   |
| Wheelbase - D                       | 3.12m                       |
| Power Source                        | Perkins                     |
| Rated Power                         | 74.5kw                      |
| Hydraulic Oil Capacity              | 180L                        |
| Fuel Tank Capacity                  | 150L                        |
|                                     |                             |