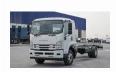

## ISUZU FRS GVW 13.5 TON, PAYLOAD 9 TON SINGLE CAB CHASSIS MY24

## **MEDIUMDUTY Diesel 2024**

Car Code: IFSR924 - 13.5TON GVW, Payload 9 Ton (Chassis)

Header Tray - driver & passsenger

| ENGINE & TRANSMISSION            |                                                                         |
|----------------------------------|-------------------------------------------------------------------------|
| Engine                           | 6HK1-TCN, inline, 6 Cyl. inline, common rail, turbo, intercooled, SOHC. |
| Max Output                       | 240 ps / 2400 rpm                                                       |
| Max Torque                       | 72kg-m /1450 rpm                                                        |
| Displacement                     | 7790 сс                                                                 |
| Transmission                     | MZW-6P, Manual, 6 speed with overdrive                                  |
| DIMENSION, CAPACITIES & SUSPENSI | IONS                                                                    |
| Gross Vehicle Mass               | 13,500 kg                                                               |
| Kerb Weight                      | 4,010 kg                                                                |
| Cab to end of frame              | 6,089 mm                                                                |
| Wheel Base                       | 4,860 mm                                                                |
| Overall Length                   | 8,310 mm                                                                |
| Overall Width                    | 2,260 mm                                                                |
| Overall Height                   | 2,610 mm                                                                |
| Fuel Tank Capacity               | 200 L                                                                   |
| Brakes                           | Air over hydraulic with ABS and exhaust brake                           |
| Tyre Size                        | 265/70R19.5 TUBELESS                                                    |
| Suspension Front/Rear            | Semi elliptical alloy leaf springs                                      |
| Seating Capacity                 | 2+1 person                                                              |
| INTERIOR FEATURES & SAFETY       |                                                                         |
| Cabin Air Conditioner            | Reverse Warning Buzzer                                                  |
| Exhaust brake                    | Central door lock & power window                                        |