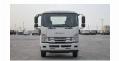

## ISUZU FRS GVW 13.5 TON, PAYLOAD 9 TON SINGLE CAB CHASSIS MY24

## **MEDIUMDUTY Diesel 2024**

Car Code: IFSR924 - 13.5TON GVW, Payload 9 Ton (Chassis)

Header Tray - driver & passsenger

| ENGINE & TRANSMISSION            |                                                                         |
|----------------------------------|-------------------------------------------------------------------------|
| Engine                           | 6HK1-TCN, inline, 6 Cyl. inline, common rail, turbo, intercooled, SOHC. |
| Max Output                       | 240 ps / 2400 rpm                                                       |
| Max Torque                       | 72kg-m /1450 rpm                                                        |
| Displacement                     | 7790 сс                                                                 |
| Transmission                     | MZW-6P, Manual, 6 speed with overdrive                                  |
| DIMENSION, CAPACITIES & SUSPENSI | IONS                                                                    |
| Gross Vehicle Mass               | 13,500 kg                                                               |
| Kerb Weight                      | 4,010 kg                                                                |
| Cab to end of frame              | 6,089 mm                                                                |
| Wheel Base                       | 4,860 mm                                                                |
| Overall Length                   | 8,310 mm                                                                |
| Overall Width                    | 2,260 mm                                                                |
| Overall Height                   | 2,610 mm                                                                |
| Fuel Tank Capacity               | 200 L                                                                   |
| Brakes                           | Air over hydraulic with ABS and exhaust brake                           |
| Tyre Size                        | 265/70R19.5 TUBELESS                                                    |
| Suspension Front/Rear            | Semi elliptical alloy leaf springs                                      |
| Seating Capacity                 | 2+1 person                                                              |
| INTERIOR FEATURES & SAFETY       |                                                                         |
| Cabin Air Conditioner            | Reverse Warning Buzzer                                                  |
| Exhaust brake                    | Central door lock & power window                                        |