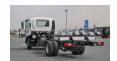

## ISUZU FRS GVW 13.5 TON, PAYLOAD 9 TON SINGLE CAB CHASSIS MY24

## **MEDIUMDUTY Diesel 2024**

Car Code: IFSR924 - 13.5TON GVW, Payload 9 Ton (Chassis)

Header Tray - driver & passsenger

| ENGINE & TRANSMISSION            |                                                                         |
|----------------------------------|-------------------------------------------------------------------------|
| Engine                           | 6HK1-TCN, inline, 6 Cyl. inline, common rail, turbo, intercooled, SOHC. |
| Max Output                       | 240 ps / 2400 rpm                                                       |
| Max Torque                       | 72kg-m /1450 rpm                                                        |
| Displacement                     | 7790 сс                                                                 |
| Transmission                     | MZW-6P, Manual, 6 speed with overdrive                                  |
| DIMENSION, CAPACITIES & SUSPENSI | IONS                                                                    |
| Gross Vehicle Mass               | 13,500 kg                                                               |
| Kerb Weight                      | 4,010 kg                                                                |
| Cab to end of frame              | 6,089 mm                                                                |
| Wheel Base                       | 4,860 mm                                                                |
| Overall Length                   | 8,310 mm                                                                |
| Overall Width                    | 2,260 mm                                                                |
| Overall Height                   | 2,610 mm                                                                |
| Fuel Tank Capacity               | 200 L                                                                   |
| Brakes                           | Air over hydraulic with ABS and exhaust brake                           |
| Tyre Size                        | 265/70R19.5 TUBELESS                                                    |
| Suspension Front/Rear            | Semi elliptical alloy leaf springs                                      |
| Seating Capacity                 | 2+1 person                                                              |
| INTERIOR FEATURES & SAFETY       |                                                                         |
| Cabin Air Conditioner            | Reverse Warning Buzzer                                                  |
| Exhaust brake                    | Central door lock & power window                                        |