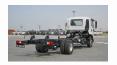

## ISUZU FRS GVW 13.5 TON, PAYLOAD 9 TON SINGLE CAB CHASSIS MY24

## **MEDIUMDUTY Diesel 2024**

Car Code: IFSR924 - 13.5TON GVW, Payload 9 Ton (Chassis)

Header Tray - driver & passsenger

| ENGINE & TRANSMISSION            |                                                                         |
|----------------------------------|-------------------------------------------------------------------------|
| Engine                           | 6HK1-TCN, inline, 6 Cyl. inline, common rail, turbo, intercooled, SOHC. |
| Max Output                       | 240 ps / 2400 rpm                                                       |
| Max Torque                       | 72kg-m /1450 rpm                                                        |
| Displacement                     | 7790 сс                                                                 |
| Transmission                     | MZW-6P, Manual, 6 speed with overdrive                                  |
| DIMENSION, CAPACITIES & SUSPENSI | IONS                                                                    |
| Gross Vehicle Mass               | 13,500 kg                                                               |
| Kerb Weight                      | 4,010 kg                                                                |
| Cab to end of frame              | 6,089 mm                                                                |
| Wheel Base                       | 4,860 mm                                                                |
| Overall Length                   | 8,310 mm                                                                |
| Overall Width                    | 2,260 mm                                                                |
| Overall Height                   | 2,610 mm                                                                |
| Fuel Tank Capacity               | 200 L                                                                   |
| Brakes                           | Air over hydraulic with ABS and exhaust brake                           |
| Tyre Size                        | 265/70R19.5 TUBELESS                                                    |
| Suspension Front/Rear            | Semi elliptical alloy leaf springs                                      |
| Seating Capacity                 | 2+1 person                                                              |
| INTERIOR FEATURES & SAFETY       |                                                                         |
| Cabin Air Conditioner            | Reverse Warning Buzzer                                                  |
| Exhaust brake                    | Central door lock & power window                                        |