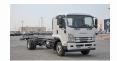

## ISUZU FRS GVW 13.5 TON, PAYLOAD 9 TON SINGLE CAB CHASSIS MY24

## **MEDIUMDUTY Diesel 2024**

Car Code: IFSR924 - 13.5TON GVW, Payload 9 Ton (Chassis)

Header Tray - driver & passsenger

| ENGINE & TRANSMISSION            |                                                                         |
|----------------------------------|-------------------------------------------------------------------------|
| Engine                           | 6HK1-TCN, inline, 6 Cyl. inline, common rail, turbo, intercooled, SOHC. |
| Max Output                       | 240 ps / 2400 rpm                                                       |
| Max Torque                       | 72kg-m /1450 rpm                                                        |
| Displacement                     | 7790 сс                                                                 |
| Transmission                     | MZW-6P, Manual, 6 speed with overdrive                                  |
| DIMENSION, CAPACITIES & SUSPENSI | IONS                                                                    |
| Gross Vehicle Mass               | 13,500 kg                                                               |
| Kerb Weight                      | 4,010 kg                                                                |
| Cab to end of frame              | 6,089 mm                                                                |
| Wheel Base                       | 4,860 mm                                                                |
| Overall Length                   | 8,310 mm                                                                |
| Overall Width                    | 2,260 mm                                                                |
| Overall Height                   | 2,610 mm                                                                |
| Fuel Tank Capacity               | 200 L                                                                   |
| Brakes                           | Air over hydraulic with ABS and exhaust brake                           |
| Tyre Size                        | 265/70R19.5 TUBELESS                                                    |
| Suspension Front/Rear            | Semi elliptical alloy leaf springs                                      |
| Seating Capacity                 | 2+1 person                                                              |
| INTERIOR FEATURES & SAFETY       |                                                                         |
| Cabin Air Conditioner            | Reverse Warning Buzzer                                                  |
| Exhaust brake                    | Central door lock & power window                                        |