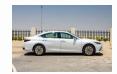

## LEXUS ES300h HYBRID 2.5L CVT PREMIER MY23 2.5L Hybrid 2023

Car Code: L2453

REAR SPOILER

| ENGINE & TRANSMISSION               |                                                |
|-------------------------------------|------------------------------------------------|
| ENGINE                              | 2.5L HEV                                       |
| OUTPUT HP/rpm                       | 215                                            |
| TORQUE kg-m/rpm                     | 36.4/4700                                      |
| TRANSMISSION                        | CVT                                            |
| DIMENSION, CAPACITIES & SUSPENSIONS |                                                |
| Fuel Tank Capacity (Litres)         | 50 L                                           |
| DIMENSION (mm)                      | L 4975 X W 1865 X H 1445                       |
| Tyre Size                           | 215/55R17                                      |
| INTERIOR FEATURES & SAFETY          |                                                |
| APPLE CAR PLAY & ANDROID AUTO       | VEHICLE STABILITY & TRACTION CONTROL           |
| LEXUS CONNECT APP                   | LEXUS NULUXE LEATHER SEAT MATERIAL             |
| CRUISE CONTROL                      | 8 WAY POWER FRONT SEATS                        |
| BACK GUIDE MONITOR                  | E-CALL - EMERGENCY CALL SYSTEM                 |
| 8" TOUCH DISPLAY                    | LEXUS PREMIUM SURROUND SYSTEM WITH 10 SPEAKERS |
| EXTERIOR FEATURES                   |                                                |
| Bi-BEAM LED HEADLAMPS               | REAR FOG LAMPS                                 |
| 17" ALLOY WHEELS                    | MOON ROOF                                      |