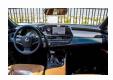

## LEXUS ES300h HYBRID 2.5L CVT PREMIER MY23 2.5L Hybrid 2023

Car Code: L2453

REAR SPOILER

| ENGINE & TRANSMISSION               |                                                |
|-------------------------------------|------------------------------------------------|
| ENGINE                              | 2.5L HEV                                       |
| OUTPUT HP/rpm                       | 215                                            |
| TORQUE kg-m/rpm                     | 36.4/4700                                      |
| TRANSMISSION                        | CVT                                            |
| DIMENSION, CAPACITIES & SUSPENSIONS |                                                |
| Fuel Tank Capacity (Litres)         | 50 L                                           |
| DIMENSION (mm)                      | L 4975 X W 1865 X H 1445                       |
| Tyre Size                           | 215/55R17                                      |
| INTERIOR FEATURES & SAFETY          |                                                |
| APPLE CAR PLAY & ANDROID AUTO       | VEHICLE STABILITY & TRACTION CONTROL           |
| LEXUS CONNECT APP                   | LEXUS NULUXE LEATHER SEAT MATERIAL             |
| CRUISE CONTROL                      | 8 WAY POWER FRONT SEATS                        |
| BACK GUIDE MONITOR                  | E-CALL - EMERGENCY CALL SYSTEM                 |
| 8" TOUCH DISPLAY                    | LEXUS PREMIUM SURROUND SYSTEM WITH 10 SPEAKERS |
| EXTERIOR FEATURES                   |                                                |
| Bi-BEAM LED HEADLAMPS               | REAR FOG LAMPS                                 |
| 17" ALLOY WHEELS                    | MOON ROOF                                      |