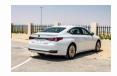

## LEXUS ES300h HYBRID 2.5L CVT PREMIER MY23 2.5L Hybrid 2023

Car Code: L2453

REAR SPOILER

| ENGINE & TRANSMISSION               |                                                |
|-------------------------------------|------------------------------------------------|
| ENGINE                              | 2.5L HEV                                       |
| OUTPUT HP/rpm                       | 215                                            |
| TORQUE kg-m/rpm                     | 36.4/4700                                      |
| TRANSMISSION                        | CVT                                            |
| DIMENSION, CAPACITIES & SUSPENSIONS |                                                |
| Fuel Tank Capacity (Litres)         | 50 L                                           |
| DIMENSION (mm)                      | L 4975 X W 1865 X H 1445                       |
| Tyre Size                           | 215/55R17                                      |
| INTERIOR FEATURES & SAFETY          |                                                |
| APPLE CAR PLAY & ANDROID AUTO       | VEHICLE STABILITY & TRACTION CONTROL           |
| LEXUS CONNECT APP                   | LEXUS NULUXE LEATHER SEAT MATERIAL             |
| CRUISE CONTROL                      | 8 WAY POWER FRONT SEATS                        |
| BACK GUIDE MONITOR                  | E-CALL - EMERGENCY CALL SYSTEM                 |
| 8" TOUCH DISPLAY                    | LEXUS PREMIUM SURROUND SYSTEM WITH 10 SPEAKERS |
| EXTERIOR FEATURES                   |                                                |
| Bi-BEAM LED HEADLAMPS               | REAR FOG LAMPS                                 |
| 17" ALLOY WHEELS                    | MOON ROOF                                      |