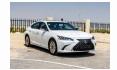

## LEXUS ES300h HYBRID 2.5L CVT PREMIER MY23 2.5L Hybrid 2023

Car Code: L2453

REAR SPOILER

| ENGINE & TRANSMISSION               |                                                |
|-------------------------------------|------------------------------------------------|
| ENGINE                              | 2.5L HEV                                       |
| OUTPUT HP/rpm                       | 215                                            |
| TORQUE kg-m/rpm                     | 36.4/4700                                      |
| TRANSMISSION                        | CVT                                            |
| DIMENSION, CAPACITIES & SUSPENSIONS |                                                |
| Fuel Tank Capacity (Litres)         | 50 L                                           |
| DIMENSION (mm)                      | L 4975 X W 1865 X H 1445                       |
| Tyre Size                           | 215/55R17                                      |
| INTERIOR FEATURES & SAFETY          |                                                |
| APPLE CAR PLAY & ANDROID AUTO       | VEHICLE STABILITY & TRACTION CONTROL           |
| LEXUS CONNECT APP                   | LEXUS NULUXE LEATHER SEAT MATERIAL             |
| CRUISE CONTROL                      | 8 WAY POWER FRONT SEATS                        |
| BACK GUIDE MONITOR                  | E-CALL - EMERGENCY CALL SYSTEM                 |
| 8" TOUCH DISPLAY                    | LEXUS PREMIUM SURROUND SYSTEM WITH 10 SPEAKERS |
| EXTERIOR FEATURES                   |                                                |
| Bi-BEAM LED HEADLAMPS               | REAR FOG LAMPS                                 |
| 17" ALLOY WHEELS                    | MOON ROOF                                      |