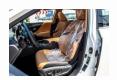

## LEXUS ES300h HYBRID 2.5L CVT PREMIER MY23 2.5L Hybrid 2023

Car Code: L2453

REAR SPOILER

| ENGINE & TRANSMISSION               |                                                |
|-------------------------------------|------------------------------------------------|
| ENGINE                              | 2.5L HEV                                       |
| OUTPUT HP/rpm                       | 215                                            |
| TORQUE kg-m/rpm                     | 36.4/4700                                      |
| TRANSMISSION                        | CVT                                            |
| DIMENSION, CAPACITIES & SUSPENSIONS |                                                |
| Fuel Tank Capacity (Litres)         | 50 L                                           |
| DIMENSION (mm)                      | L 4975 X W 1865 X H 1445                       |
| Tyre Size                           | 215/55R17                                      |
| INTERIOR FEATURES & SAFETY          |                                                |
| APPLE CAR PLAY & ANDROID AUTO       | VEHICLE STABILITY & TRACTION CONTROL           |
| LEXUS CONNECT APP                   | LEXUS NULUXE LEATHER SEAT MATERIAL             |
| CRUISE CONTROL                      | 8 WAY POWER FRONT SEATS                        |
| BACK GUIDE MONITOR                  | E-CALL - EMERGENCY CALL SYSTEM                 |
| 8" TOUCH DISPLAY                    | LEXUS PREMIUM SURROUND SYSTEM WITH 10 SPEAKERS |
| EXTERIOR FEATURES                   |                                                |
| Bi-BEAM LED HEADLAMPS               | REAR FOG LAMPS                                 |
| 17" ALLOY WHEELS                    | MOON ROOF                                      |