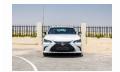

## LEXUS ES300h HYBRID 2.5L CVT PREMIER MY23 2.5L Hybrid 2023

Car Code: L2453

REAR SPOILER

| ENGINE & TRANSMISSION               |                                                |
|-------------------------------------|------------------------------------------------|
| ENGINE                              | 2.5L HEV                                       |
| OUTPUT HP/rpm                       | 215                                            |
| TORQUE kg-m/rpm                     | 36.4/4700                                      |
| TRANSMISSION                        | CVT                                            |
| DIMENSION, CAPACITIES & SUSPENSIONS |                                                |
| Fuel Tank Capacity (Litres)         | 50 L                                           |
| DIMENSION (mm)                      | L 4975 X W 1865 X H 1445                       |
| Tyre Size                           | 215/55R17                                      |
| INTERIOR FEATURES & SAFETY          |                                                |
| APPLE CAR PLAY & ANDROID AUTO       | VEHICLE STABILITY & TRACTION CONTROL           |
| LEXUS CONNECT APP                   | LEXUS NULUXE LEATHER SEAT MATERIAL             |
| CRUISE CONTROL                      | 8 WAY POWER FRONT SEATS                        |
| BACK GUIDE MONITOR                  | E-CALL - EMERGENCY CALL SYSTEM                 |
| 8" TOUCH DISPLAY                    | LEXUS PREMIUM SURROUND SYSTEM WITH 10 SPEAKERS |
| EXTERIOR FEATURES                   |                                                |
| Bi-BEAM LED HEADLAMPS               | REAR FOG LAMPS                                 |
| 17" ALLOY WHEELS                    | MOON ROOF                                      |