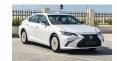

## LEXUS ES300h HYBRID 2.5L CVT PREMIER MY24 2.5L Hybrid 2024

Car Code: L2454

MOON ROOF

| ENGINE & TRANSMISSION               |                                                |
|-------------------------------------|------------------------------------------------|
| ENGINE                              | 2.5L HEV                                       |
| OUTPUT HP/rpm                       | 215                                            |
| TORQUE kg-m/rpm                     | 36.4/4700                                      |
| TRANSMISSION                        | CVT                                            |
| DIMENSION, CAPACITIES & SUSPENSIONS |                                                |
| Fuel Tank Capacity (Litres)         | 50 L                                           |
| DIMENSION (mm)                      | L 4975 X W 1865 X H 1445                       |
| INTERIOR FEATURES & SAFETY          |                                                |
| APPLE CAR PLAY                      | VEHICLE STABILITY & TRACTION CONTROL           |
| LEXUS CONNECT APP                   | LEXUS NULUXE LEATHER SEAT MATERIAL             |
| CRUISE CONTROL                      | 8 WAY POWER FRONT SEATS                        |
| BACK GUIDE MONITOR                  | E-CALL - EMERGENCY CALL SYSTEM                 |
| 8" TOUCH DISPLAY                    | LEXUS PREMIUM SURROUND SYSTEM WITH 10 SPEAKERS |
| EXTERIOR FEATURES                   |                                                |
| Bi-BEAM LED HEADLAMPS               | 17" ALLOY WHEELS                               |