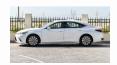

## LEXUS ES300h HYBRID 2.5L CVT PREMIER MY24 2.5L Hybrid 2024

Car Code: L2454

MOON ROOF

| ENGINE & TRANSMISSION               |                                                |
|-------------------------------------|------------------------------------------------|
| ENGINE                              | 2.5L HEV                                       |
| OUTPUT HP/rpm                       | 215                                            |
| TORQUE kg-m/rpm                     | 36.4/4700                                      |
| TRANSMISSION                        | CVT                                            |
| DIMENSION, CAPACITIES & SUSPENSIONS |                                                |
| Fuel Tank Capacity (Litres)         | 50 L                                           |
| DIMENSION (mm)                      | L 4975 X W 1865 X H 1445                       |
| INTERIOR FEATURES & SAFETY          |                                                |
| APPLE CAR PLAY                      | VEHICLE STABILITY & TRACTION CONTROL           |
| LEXUS CONNECT APP                   | LEXUS NULUXE LEATHER SEAT MATERIAL             |
| CRUISE CONTROL                      | 8 WAY POWER FRONT SEATS                        |
| BACK GUIDE MONITOR                  | E-CALL - EMERGENCY CALL SYSTEM                 |
| 8" TOUCH DISPLAY                    | LEXUS PREMIUM SURROUND SYSTEM WITH 10 SPEAKERS |
| EXTERIOR FEATURES                   |                                                |
| Bi-BEAM LED HEADLAMPS               | 17" ALLOY WHEELS                               |