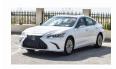

## LEXUS ES300h HYBRID 2.5L CVT PREMIER MY24 2.5L Hybrid 2024

Car Code: L2454

MOON ROOF

| ENGINE & TRANSMISSION               |                                                |
|-------------------------------------|------------------------------------------------|
| ENGINE                              | 2.5L HEV                                       |
| OUTPUT HP/rpm                       | 215                                            |
| TORQUE kg-m/rpm                     | 36.4/4700                                      |
| TRANSMISSION                        | CVT                                            |
| DIMENSION, CAPACITIES & SUSPENSIONS |                                                |
| Fuel Tank Capacity (Litres)         | 50 L                                           |
| DIMENSION (mm)                      | L 4975 X W 1865 X H 1445                       |
| INTERIOR FEATURES & SAFETY          |                                                |
| APPLE CAR PLAY                      | VEHICLE STABILITY & TRACTION CONTROL           |
| LEXUS CONNECT APP                   | LEXUS NULUXE LEATHER SEAT MATERIAL             |
| CRUISE CONTROL                      | 8 WAY POWER FRONT SEATS                        |
| BACK GUIDE MONITOR                  | E-CALL - EMERGENCY CALL SYSTEM                 |
| 8" TOUCH DISPLAY                    | LEXUS PREMIUM SURROUND SYSTEM WITH 10 SPEAKERS |
| EXTERIOR FEATURES                   |                                                |
| Bi-BEAM LED HEADLAMPS               | 17" ALLOY WHEELS                               |