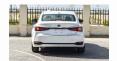

## LEXUS ES300h HYBRID 2.5L CVT PREMIER MY24 2.5L Hybrid 2024

Car Code: L2454

MOON ROOF

| ENGINE & TRANSMISSION               |                                                |
|-------------------------------------|------------------------------------------------|
| ENGINE                              | 2.5L HEV                                       |
| OUTPUT HP/rpm                       | 215                                            |
| TORQUE kg-m/rpm                     | 36.4/4700                                      |
| TRANSMISSION                        | CVT                                            |
| DIMENSION, CAPACITIES & SUSPENSIONS |                                                |
| Fuel Tank Capacity (Litres)         | 50 L                                           |
| DIMENSION (mm)                      | L 4975 X W 1865 X H 1445                       |
| INTERIOR FEATURES & SAFETY          |                                                |
| APPLE CAR PLAY                      | VEHICLE STABILITY & TRACTION CONTROL           |
| LEXUS CONNECT APP                   | LEXUS NULUXE LEATHER SEAT MATERIAL             |
| CRUISE CONTROL                      | 8 WAY POWER FRONT SEATS                        |
| BACK GUIDE MONITOR                  | E-CALL - EMERGENCY CALL SYSTEM                 |
| 8" TOUCH DISPLAY                    | LEXUS PREMIUM SURROUND SYSTEM WITH 10 SPEAKERS |
| EXTERIOR FEATURES                   |                                                |
| Bi-BEAM LED HEADLAMPS               | 17" ALLOY WHEELS                               |