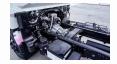

## **LIGHTDUTY Diesel 2024**

Car Code: MJ50C24

| ENGINE & TRANSMISSION               |                                      |
|-------------------------------------|--------------------------------------|
| ENGINE                              | 4.2 L, 4CYL                          |
| CAPACITY                            | 4.2 L                                |
| MAX OUTPUT                          | 120ps / 3,200 rpm                    |
| TRANSMISSION                        | MANUAL, 5 FORWARD WITH OVERDRIVE     |
| DIMENSION, CAPACITIES & SUSPENSIONS |                                      |
| WHEEL BASE                          | 3,350 mm                             |
| CHASSIS LENGTH                      | 4.3 mtr                              |
| OVERALL LENGTH                      | 6,030 mm                             |
| OVERALL WIDTH                       | 2,035 mm                             |
| OVERALL HEIGHT                      | 2,210 mm                             |
| TYRE SIZE                           | 7.5R/16                              |
| GROSS VEHICLE MASS                  | 7,500 KG                             |
| KERB WEIGHT                         | 2,330 KG                             |
| PAYLOAD                             | 5 TON APPROX                         |
| FUEL TANK CAPACITY                  | 170 LIT                              |
| STEERING                            | ADJUSTABLE STEERING WHEEL            |
| SEATS                               | ADJUSTABLE SEAT (DRIVER & PASENGGER) |
| INTERIOR FEATURES & SAFETY          |                                      |
| RADIO AM/FM & CD PLAYER             | FOG LIGHT                            |
| SPARE TYPE                          | REAR BUMPER                          |
| HEADER TRAY (DRIVER & PASSENGER)    | POWER WINDOWS                        |
| REVERSE WARNING BUZZER              |                                      |