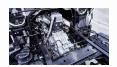

## **LIGHTDUTY Diesel 2024**

Car Code: MJ50C24

| ENGINE & TRANSMISSION               |                                      |
|-------------------------------------|--------------------------------------|
| ENGINE                              | 4.2 L, 4CYL                          |
| CAPACITY                            | 4.2 L                                |
| MAX OUTPUT                          | 120ps / 3,200 rpm                    |
| TRANSMISSION                        | MANUAL, 5 FORWARD WITH OVERDRIVE     |
| DIMENSION, CAPACITIES & SUSPENSIONS |                                      |
| WHEEL BASE                          | 3,350 mm                             |
| CHASSIS LENGTH                      | 4.3 mtr                              |
| OVERALL LENGTH                      | 6,030 mm                             |
| OVERALL WIDTH                       | 2,035 mm                             |
| OVERALL HEIGHT                      | 2,210 mm                             |
| TYRE SIZE                           | 7.5R/16                              |
| GROSS VEHICLE MASS                  | 7,500 KG                             |
| KERB WEIGHT                         | 2,330 KG                             |
| PAYLOAD                             | 5 TON APPROX                         |
| FUEL TANK CAPACITY                  | 170 LIT                              |
| STEERING                            | ADJUSTABLE STEERING WHEEL            |
| SEATS                               | ADJUSTABLE SEAT (DRIVER & PASENGGER) |
| INTERIOR FEATURES & SAFETY          |                                      |
| RADIO AM/FM & CD PLAYER             | FOG LIGHT                            |
| SPARE TYPE                          | REAR BUMPER                          |
| HEADER TRAY (DRIVER & PASSENGER)    | POWER WINDOWS                        |
| REVERSE WARNING BUZZER              |                                      |